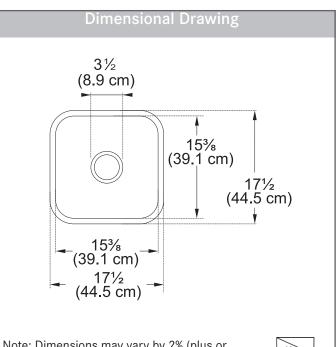

### **TECHNICAL FEATURES**

| Overall Sink Size (OD) | 17½" x 17½"      |
|------------------------|------------------|
| Bowl Size (ID)         | 15¾" x 15¾"      |
| Bowl Depth (ID)        | 67⁄8"            |
| Corner Radius          | 68mm             |
| Minimum Cabinet Size   | 21"              |
| Installation Type      | Undermount       |
| Material               | Fireclay         |
| Weight                 | 33 lbs.          |
| Warranty               | Limited Lifetime |

Note: Dimensions may vary by 2% (plus or minus), due to material attributes and firing process. Sink color may vary between each model

Franke Kindred Canada | Tel +1 866-687-7465 | www.frankecanada.com Franke Kitchen Systems LLC | Tel +1 800 626 5771 | www.franke.us/ks