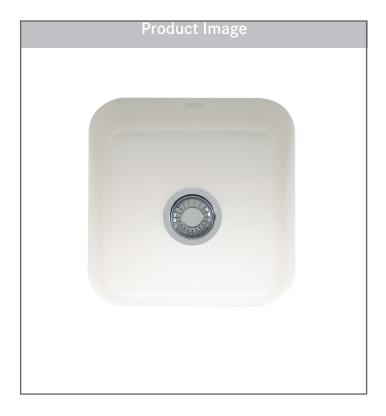

# CISTERNA

## FIRECLAY 15" SINGLE BOWL SINK Model CCK110-15WH

Cisterna fireclay sinks are created with old world craftsmanship and thoroughly modern materials and technology.

#### FEATURES

- CeramicPlus coating makes fireclay easy to clean and helps retain its look of luxury.
- Fireclay is a naturally sound-absorbing material that reduces the noise caused by a garbage disposal or running water.
- Pairs beautifully with a variety of work surfaces and it is a durable choice that stands up to heat, staining and impact with ease.