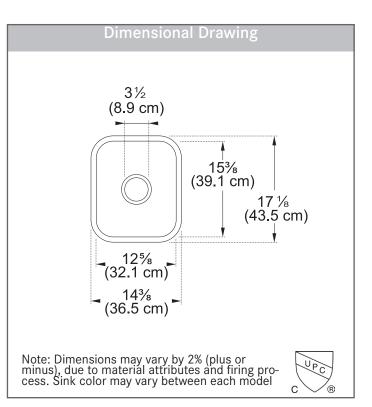

### **TECHNICAL FEATURES**

| Overall Sink Size (OD) | 143/8" x 171/8"  |
|------------------------|------------------|
| Bowl Size (ID)         | 125/8" x 153/8"  |
| Bowl Depth (ID)        | 61/8"            |
| Corner Radius          | 68mm             |
| Minimum Cabinet Size   | 18"              |
| Installation Type      | Undermount       |
| Material               | Fireclay         |
| Weight                 | 29 lbs.          |
| Warranty               | Limited Lifetime |