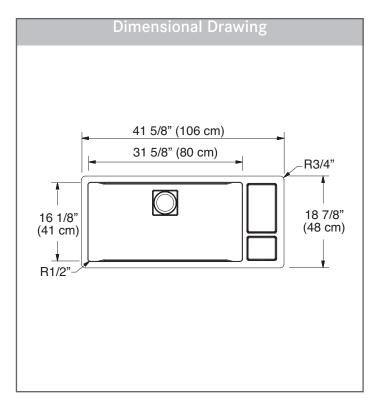

#### **TECHNICAL FEATURES**

Overall Sink Size (OD) 41%" x 18%" Bowl Size (ID) 31%" x 161%"

Bowl Depth (ID) 9"

Corner Radius 12mm Minimum Cabinet Size 42"

Installation Type Undermount 1/2" reveal

Sound Coating Yes
Anti-Noise Pads Yes