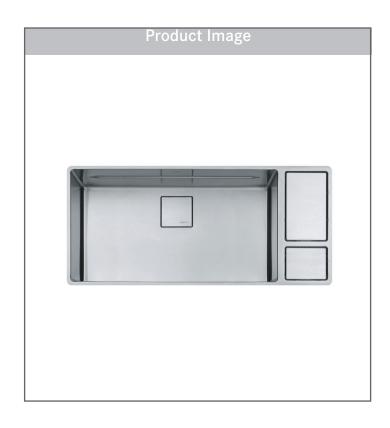

# CHEF CENTER

## STAINLESS STEEL 31" SINGLE BOWL SINK

Model CUX110-31

Franke's Chef Center gives you the power of a beautifully designed sink system. Every accessory is included and right at hand

#### **FEATURES**

- Storage and Composting bins made from antimicrobial material to reduce odors.
- The sink reveal and integrated ledge allow for a seamless workflow with the custom fit included accessories.
- Deep large bowl easily accommodates large pots and pans and minimizes splashing.
- Accessories included: Bottom grid, colander, drain board, roller mat, glass cutting board and cutting mat.