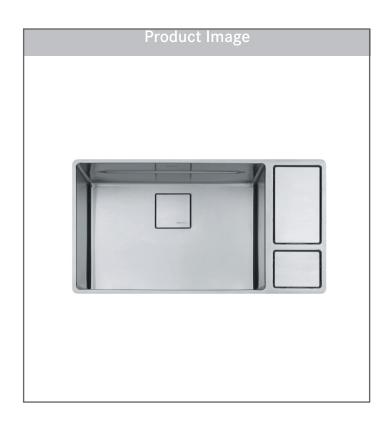

## STAINLESS STEEL 24" SINGLE BOWL SINK

Model CUX110-24

Franke's Chef Center gives you the power of a beautifully designed sink system. Every accessory is included and right at hand

#### **FEATURES**

- Storage and Composting bins made from antimicrobial material to reduce odors.
- The sink reveal and integrated ledge allow for a seamless workflow with the custom fit included accessories.
- Deep large bowl easily accommodates large pots and pans and minimizes splashing.
- Accessories included: Bottom grid, colander, drain board, roller mat, glass cutting board and cutting mat.