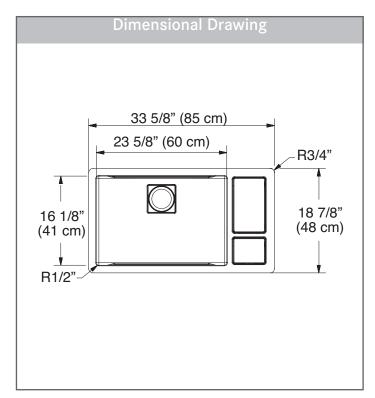

#### **TECHNICAL FEATURES**

Overall Sink Size (OD) 33% x 18% Bowl Size (ID) 235% x 161%

Bowl Depth (ID) 9"

Corner Radius 12mm Minimum Cabinet Size 36"

Installation Type Undermount 1/2" reveal

Sound Coating Yes
Anti-Noise Pads Yes