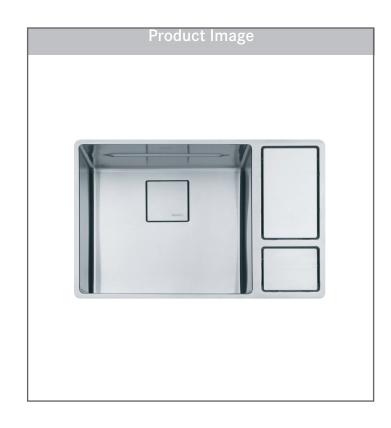

# CHEF CENTER

## STAINLESS STEEL 18" SINGLE BOWL SINK

Model CUX 110-18

Franke's Chef Center gives you the power of a beautifully designed sink system. Every accessory is included and right at hand

#### **FEATURES**

- Storage and Composting bins made from antimicrobial material to reduce odors.
- The sink reveal and integrated ledge allow for a seamless workflow with the custom fit included accessories.
- Deep large bowl easily accommodates large pots and pans and minimizes splashing.
- Accessories included: Bottom grid, colander, drain board, roller mat, glass cutting board and cutting mat.