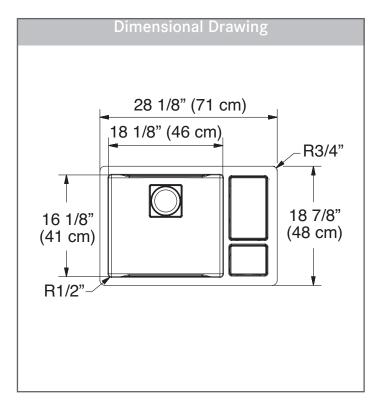

#### **TECHNICAL FEATURES**

Overall Sink Size (OD) 181/8" x 161/8" Bowl Size (ID) 281/8" x 187/8"

Bowl Depth (ID) 9"

Corner Radius 12mm Minimum Cabinet Size 30"

Installation Type Undermount 1/2" reveal

Sound Coating Yes
Anti-Noise Pads Yes