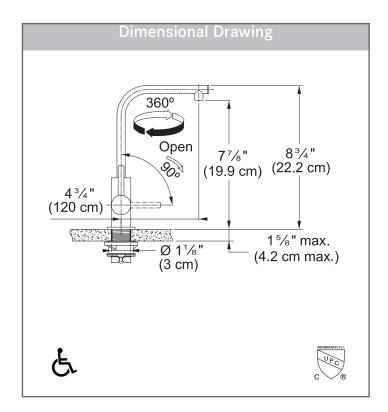

## **TECHNICAL FEATURES**

Faucet Type Hot Filtered
Flow Rate 1.75 GPM
Spray Type Stream
Flow Type Laminar

Number of Handles 1
Spout Swivel Range 360°

Cartridge 3/8" ceramic

Countertop Hole 1 1/4"
Weight 3.75 lbs
Warranty 5 years
Certifying Agency IAPMO