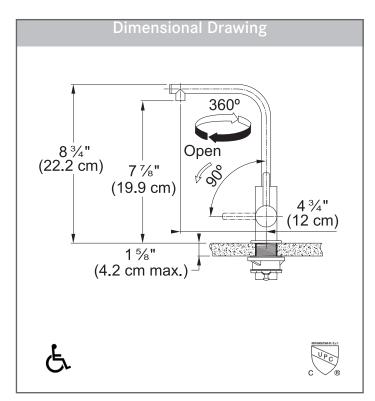

## **TECHNICAL FEATURES**

| Faucet Type        | Hot & Cold Filtered |
|--------------------|---------------------|
| Flow Rate          | 1.75 GPM            |
| Spray Type         | Stream              |
| Flow Type          | Laminar             |
| Number of Handles  | 2                   |
| Spout Swivel Range | 360°                |
| Cartridge          | 3/8" ceramic        |
| Countertop Hole    | 1 1/4"              |
| Weight             | 3.75 lbs            |
| Warranty           | 5 years             |
| Certifying Agency  | IAPMO               |
| Certifications     | ASME A112.18.1/     |
|                    | CSA B125.1          |
|                    | NSF/ANSI/           |
|                    | CAN 61-2021         |

ADA Compliant AVAILABLE FINISHES

UNL-HC-304 119.0704.806

Stainless Steel (304)

NSF/ANSI 372

Yes