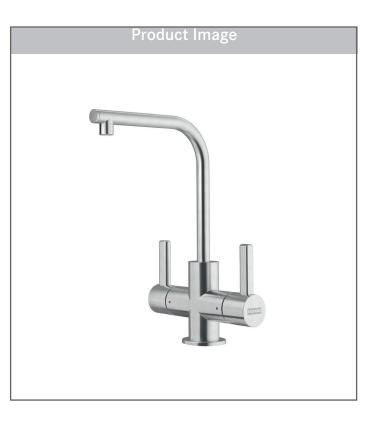

## UNIVERSAL

## FEATURES

- Solid 304 stainless steel construction delivers corrosion resistance inside and out.
- A laminar aerator ensures the delivery of a clear, non-splashing water stream, with very little noise.
- The tall spout rotates 360° and offers plenty of room for filling glasses and pitchers
- Cohesive design perfectly complements our wide range of Franke faucets.

## UNIVERSAL FILTRATION L SPOUT HOT&COLD Model UNL-HC-304