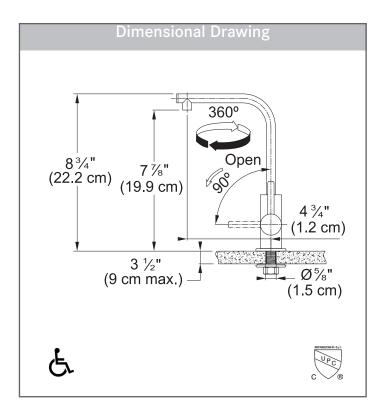

## **TECHNICAL FEATURES**

Faucet Type Cold Filtered
Flow Rate 1.75 GPM
Spray Type Stream
Flow Type Laminar

Number of Handles 1 Spout Swivel Range 360°

Cartridge 3/8" ceramic

Countertop Hole 1 1/4"
Weight 3.75 lbs
Warranty 5 years
Certifying Agency IAPMO

Certifications ASME A112.18.1/

CSA B125.1 NSF/ANSI/ CAN 61-2021 NSF/ANSI 372

ADA Compliant Yes

**AVAILABLE FINISHES** 

UNL-FW-304 120.0704.773 Stainless Steel (304)