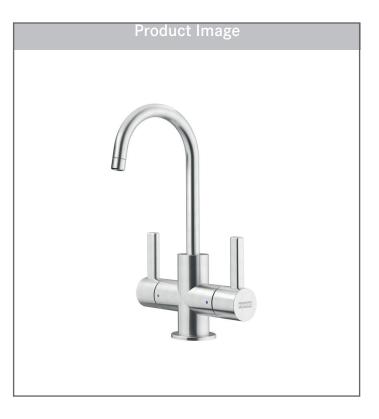

# UNIVERSAL FILTRATION J SPOUT HOT& COLD Model UNJ-HC-304

## **FEATURES**

- Solid 304 stainless steel construction delivers corrosion resistance inside and out.
- A laminar aerator ensures the delivery of a clear, non-splashing water stream, with very little noise.
- Durable PVD finishes is resistant to scratching the color never fades, even with frequent cleaning.
- Cohesive design perfectly complements our wide range of Franke faucets.