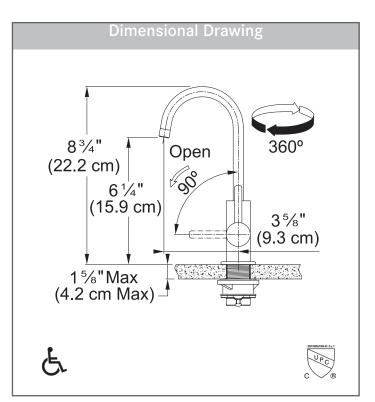

## **TECHNICAL FEATURES**

| Faucet Type        | Hot & Cold Filtered |
|--------------------|---------------------|
| Flow Rate          | 1.75 GPM            |
| Spray Type         | Stream              |
| Flow Type          | Laminar             |
| Number of Handles  | 2                   |
| Spout Swivel Range | 360°                |
| Cartridge          | 3/8" ceramic        |
| Countertop Hole    | 1 1/4"              |
| Weight             | 3.75 lbs            |
| Warranty           | 5 years             |
| Certifying Agency  | IAPMO               |
| Certifications     | ASME A112.18.1/     |
|                    | CSA B125.1          |
|                    | NSF/ANSI/           |

#### **ADA Compliant**