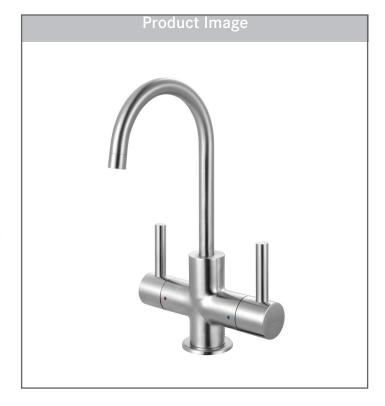

# THE LITTLE BUTLER® HOT & COLD FILTERED FAUCET

Model LB13250 Stainless Steel

Steel collection faucets blend the modern look and inherent sturdiness of solid stainless steel and are perfect for today's hard-working kitchens.

#### **FEATURES**

- Solid 304 stainless steel construction delivers corrosion resistance inside and out.
- Optimized for use with Franke filtration systems.
- 360-degree swivel spout provides a full range of motion.
- Pair with other faucets and accessories in the Franke Steel series for a consistent look throughout the kitchen.