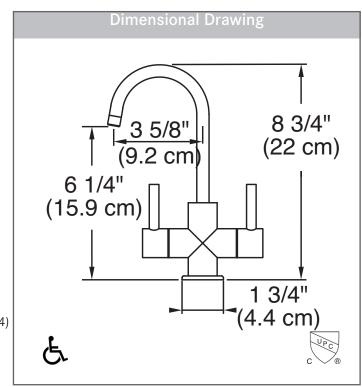

#### **TECHNICAL FEATURES**

Faucet Type Hot & Cold Filtered

Flow Rate 0.5 GPM
Spray Type Stream
Spray Function N/A
Number of Handles 2

Spout Swivel Range 360°
Cartridge 3/8" ceramic

Countertop Hole Diameter 1-1/4"

Weight 4 lbs

Warranty Limited Lifetime

Certifying Agency IAPMO

Certifications ASME A112.18.1 / CSA B125.1

NSF/ANSI 61 NSF/ANSI 372

ADA Compliant Yes