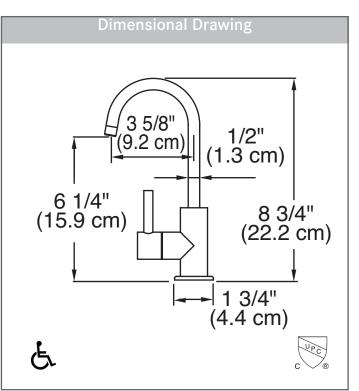

## **TECHNICAL FEATURES**

| Faucet Type              | Cold Filtered               |
|--------------------------|-----------------------------|
| Flow Rate                | 0.5 GPM                     |
| Spray Type               | Stream                      |
| Spray Function           | N/A                         |
| Number of Handles        | 1                           |
| Spout Swivel Range       | 360°                        |
| Cartridge                | 3/8" ceramic                |
| Countertop Hole Diameter | 1-1/4"                      |
| Weight                   | 3 lbs                       |
| Warranty                 | Limited Lifetime            |
| Certifying Agency        | IAPMO                       |
| Certifications           | ASME A112.18.1 / CSA B125.1 |
|                          | NSF/ANSI 61                 |
|                          | NSF/ANSI 372                |

Yes

ADA Compliant