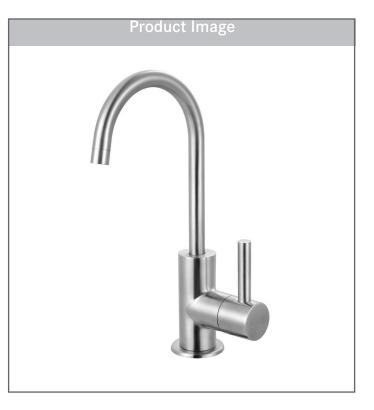

# THE LITTLE BUTLER® COLD FILTERED FAUCET Model DW13050 Stainless Steel

Steel collection faucets blend the modern look and inherent sturdiness of solid stainless steel and are perfect for today's hard-working kitchens.

#### FEATURES

- Solid 304 stainless steel construction delivers corrosion resistance inside and out.
- Optimized for use with Franke filtration systems.
- 360-degree swivel spout provides a full range of motion.
- Pair with other faucets and accessories in the Franke Steel series for a consistent look throughout the kitchen.