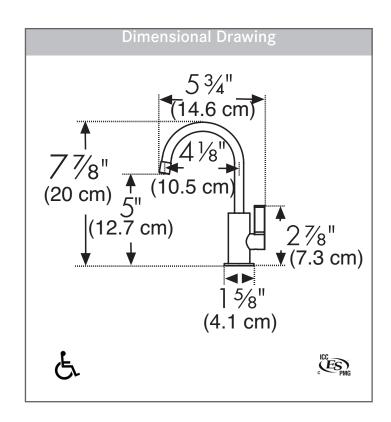

### **TECHNICAL FEATURES**

Faucet Type Hot Filtered
Flow Rate 0.5 GPM
Spray Type Stream
Spray Function N/A
Number of Handles 1
Spout Swivel Range 360°

Cartridge 3/8" ceramic

Countertop Hole Diameter 1-1/4"
Weight 3 lbs
Warranty 5 years
Certifying Agency ICC