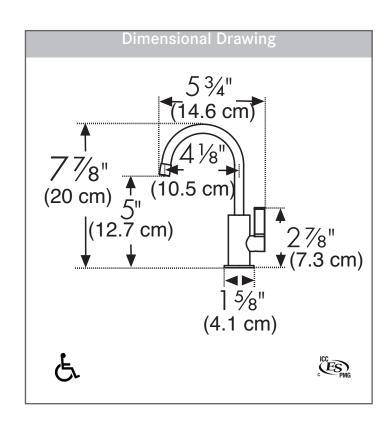

#### **TECHNICAL FEATURES**

Cold Filtered Faucet Type Flow Rate 0.5 GPM Spray Type Stream **Spray Function** N/A Number of Handles 1

Spout Swivel Range

Cartridge 3/8" ceramic Countertop Hole Diameter 1-1/4" Weight 3 lbs

Warranty 5 years Certifying Agency ICC

Certifications ASME A112.18.1 / CSA B125.1

360°

NSF/ANSI 61 NSF/ANSI 372

**ADA Compliant** Yes