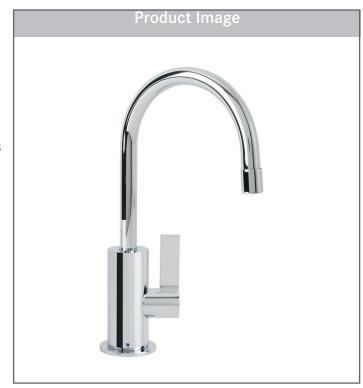

## THE LITTLE BUTLER® COLD FILTERED FAUCET

Model DW10000 Polished Chrome

Transform your kitchen into a multi-functional work area with the extraordinary design of our Ambient faucet.

#### **FEATURES**

- Solid Brass construction ensures long-lasting performance
- Optimized for use with Franke filtration systems and chillers
- 360-degree swivel provides a full range of motion
- Pair with other faucets in the Franke Ambient series for a consistent look throughout the kitchen