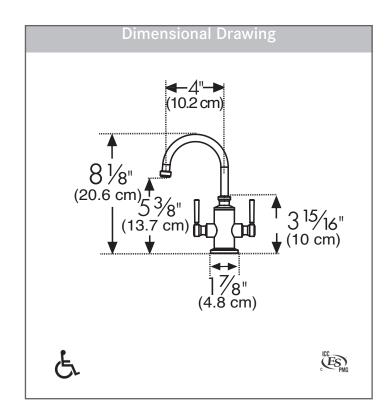

### **TECHNICAL FEATURES**

| Faucet Type              | Hot & Cold Filtered         |
|--------------------------|-----------------------------|
| Flow Rate                | 0.5 GPM                     |
| Spray Type               | Stream                      |
| Spray Function           | N/A                         |
| Number of Handles        | 2                           |
| Spout Swivel Range       | 360°                        |
| Cartridge                | 3/8" ceramic                |
| Countertop Hole Diameter | 1-1/4"                      |
| Weight                   | 3 lbs                       |
| Warranty                 | 5 years                     |
| Certifying Agency        | ICC                         |
| Certifications           | ASME A112.18.1 / CSA B125.1 |
|                          | NSF/ANSI 61                 |
|                          | NSF/ANSI 372                |

Yes

ADA Compliant