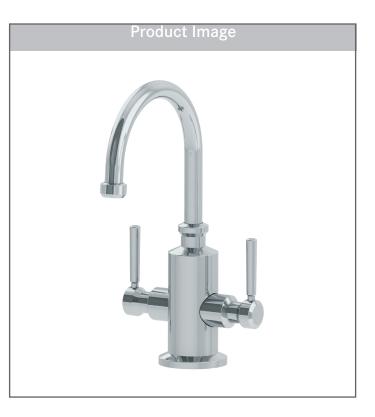

Number of Handles        | 2                           |
| Spout Swivel Range       | 360°                        |
| Cartridge                | 3/8" ceramic                |
| Countertop Hole Diameter | 1-1/4"                      |
| Weight                   | 3 lbs                       |
| Warranty                 | 5 years                     |
| Certifying Agency        | ICC                         |
| Certifications           | ASME A112.18.1 / CSA B125.1 |
|                          | NSF/ANSI 61                 |
|                          | NSF/ANSI 372                |

Yes

ADA Compliant

### **AVAILABLE FINISHES**

| LB15200 | Ρ |
|---------|---|
| LB15220 | Ν |
| LB15280 | S |
| LB15290 | S |



## THE LITTLE BUTLER® HOT &COLD FILTERED FAUCET Model LB15200 Polished Chrome