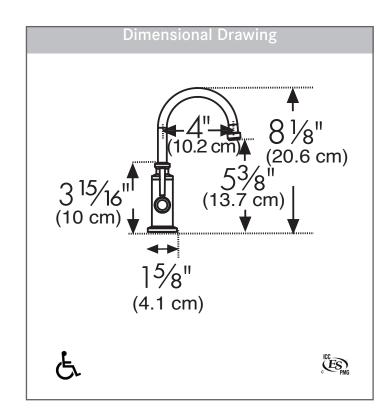

#### **TECHNICAL FEATURES**

Spout Swivel Range

Faucet Type Hot Filtered
Flow Rate 0.5 GPM
Spray Type Stream
Spray Function N/A
Number of Handles 1

Cartridge 3/8" ceramic

Countertop Hole Diameter 1-1/4"
Weight 3 lbs
Warranty 5 years
Certifying Agency ICC