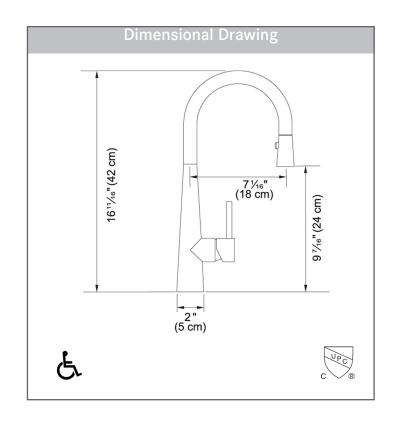

### **TECHNICAL FEATURES**

Faucet Type 1-Hole Pull-Down Prep

Flow Rate 1.75 GPM

Spray Type Stream and Spray

Spray Function Toggle

Number of Handles 1

Spout Swivel Range 360°

Cartridge 35mm ceramic

Countertop Hole 1-3/8" Weight 8 lbs

Warranty Limited Lifetime

Certifying Agency IAPMO

Certifications ASME A112.18.1 /

CSA B125.1 NSF/ANSI/

CAN 61-2020

AB100 Compliant NSF/ANSI 372

ADA Compliant Yes