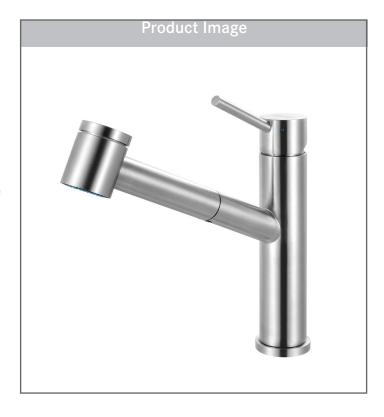

# STEEL

## 1-HOLE PULL-OUT KITCHEN FAUCET Model STL-PO-304

#### **FEATURES**

- Solid 304 stainless steel construction delivers corrosion resistance inside and out.
- The pull-out design swivels 150-degrees for added convenience.
- Dual functioning spray head can toggle between powerful spray and stream, making clean-up effortless.
- Single handle effortlessly controls water temperature and pressure.