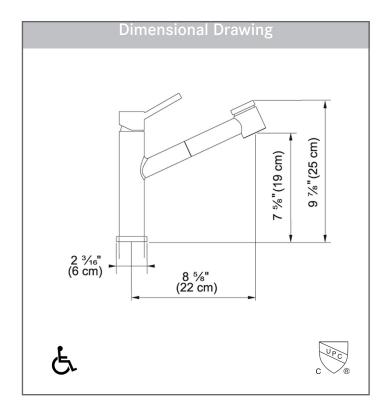

### **TECHNICAL FEATURES**

Faucet Type 1-Hole Pull-Out

Flow Rate 1.75 GPM

Spray Type Stream and Spray

Spray Function Toggle

Number of Handles 1

Spout Swivel Range 150°

Cartridge 35mm ceramic

Countertop Hole 1-3/8" Weight 8 lbs

Warranty Limited Lifetime

Certifying Agency IAPMO

Certifications ASME A112.18.1 /

CSA B125.1 NSF/ANSI/

CAN 61-2020

AB100 Compliant

NSF/ANSI 372

ADA Compliant Yes