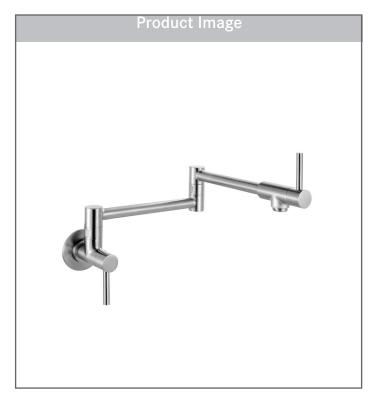

# WALL MOUNT POT FILLER Model STL-PF-304

#### **FEATURES**

- Solid 304 stainless steel construction delivers corrosion resistance inside and out.
- Two handles offer control at the point of use and wall.
- 180-degree spout swivel range provides ample reach and rotation for filling large pots on stovetops.
- Pair with other faucets and accessories in the Franke Steel series for a consistent look throughout the kitchen.

### **TECHNICAL FEATURES**

Faucet Type Pot Filler
Flow Rate 2.2 GPM
Spray Type Stream
Spray Function N/A
Number of Handles 2
Spout Swivel Range 180°

Cartridge 1/2" ceramic

Countertop Hole 1-3/8" Weight 6 lbs