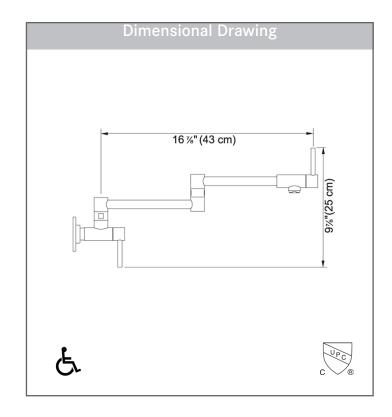

### **TECHNICAL FEATURES**

Faucet Type Pot Filler
Flow Rate 2.2 GPM
Spray Type Stream
Spray Function N/A
Number of Handles 2
Spout Swivel Range 180°

Cartridge 1/2" ceramic

Countertop Hole 1-3/8" Weight 6 lbs

Warranty Limited Lifetime

Certifying Agency IAPMO

Certifications ASME A112.18.1 /

CSA B125.1 NSF/ANSI/

CAN 61-2020

AB100 Compliant

NSF/ANSI 372

ADA Compliant Yes