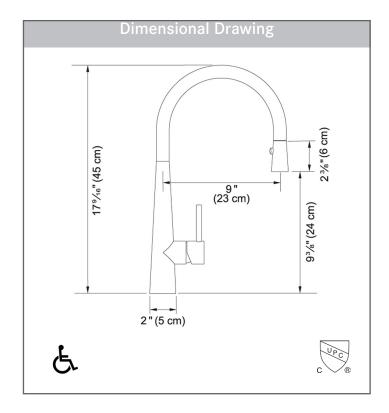

n to reach almost any area of the sink.
- Dual functioning spray head can toggle between powerful spray and stream, making clean-up effortless.
- Single handle effortlessly controls water temperature and pressure.

#### **TECHNICAL FEATURES**

Faucet Type 1-Hole Pull-Down

Flow Rate 1.75 GPM

Spray Type Stream and Spray

Spray Function Toggle

Number of Handles 1

Spout Swivel Range 360°

Cartridge 35mm ceramic

Countertop Hole 1-3/8" Weight 8 lbs

Warranty Limited Lifetime

Certifying Agency IAPMO

Certifications ASME A112.18.1 /

CSA B125.1 NSF/ANSI/

CAN 61-2020

**AB100 Compliant** 

NSF/ANSI 372

ADA Compliant Yes

#### **AVAILABLE FINISHES**

STL-PD-304 Stainless Steel (304)

STL-PD-IBK 115.0619.306 Industrial Black (PVD plated 304)

STL-PD-GLD
115.0689.823

Gold
(PVD plated 304)