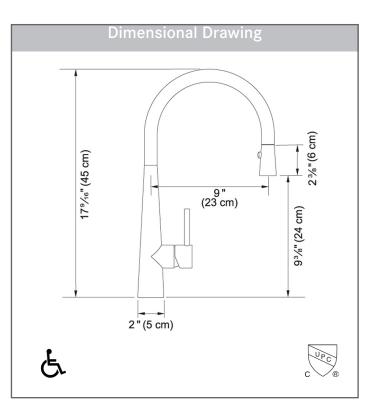

#### **TECHNICAL FEATURES**

| Faucet Type            | 1-Hole Pull-Down               |
|------------------------|--------------------------------|
| Flow Rate              | 1.75 GPM                       |
| Spray Type             | Stream and Spray               |
| Spray Function         | Toggle                         |
| Number of Handles      | 1                              |
| Spout Swivel Range     | 360°                           |
| Cartridge              | 35mm ceramic                   |
| Countertop Hole        | 1-3/8"                         |
| Weight                 | 8 lbs                          |
| Warranty (indoor use)  | Limited Lifetime               |
| Warranty (outdoor use) | 10 years                       |
| Certifying Agency      | IAPMO                          |
| Certifications         | ASME A112.18.1 /<br>CSA B125.1 |
|                        | NSF/ANSI/<br>CAN 61-2020       |
|                        | AB100 Compliant                |
|                        | NSF/ANSI 372                   |

ADA Compliant