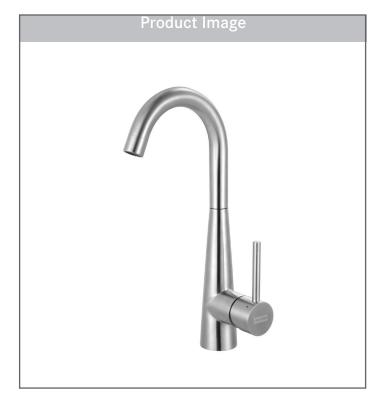

# 1-HOLE BAR FAUCET Model STL-BR-304

#### **FEATURES**

- Solid 304 stainless steel construction delivers corrosion resistance inside and out.
- 360-degree swivel spout provides a full range of motion to reach almost any area of the sink.
- Single handle effortlessly controls water temperature and pressure.