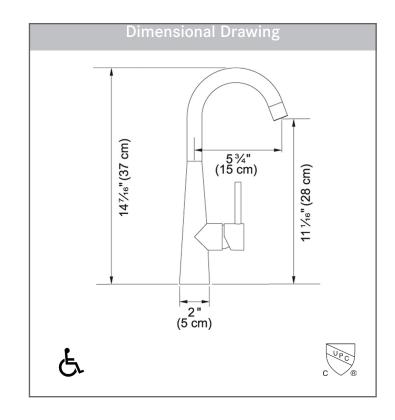

## **TECHNICAL FEATURES**

Faucet Type 1-Hole Bar Flow Rate 1.75 GPM

Spray Type Stream and Spray

Spray Function Toggle
Number of Handles 1
Spout Swivel Range 360°

a contraction go

Cartridge 35mm ceramic

Countertop Hole 1-3/8" Weight 8 lbs