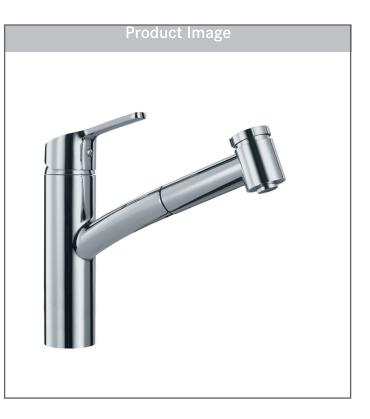

## 1-HOLE PULL-OUT KITCHEN FAUCET Model SMA-PO-CHR

### FEATURES

- Solid brass construction ensures long-lasting performance.
- The pull-out design swivels 150-degrees for added convenience.
- Dual functioning spray head can toggle between powerful spray and stream, making clean-up effortless.