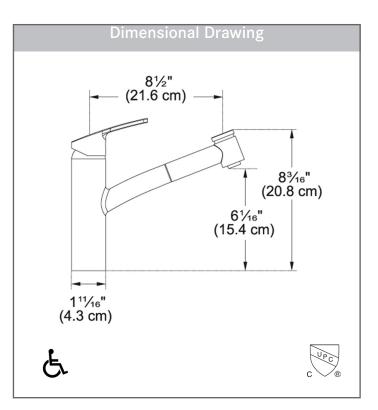

#### **TECHNICAL FEATURES**

| Faucet Type        | 1-Hole Pull-Out  |
|--------------------|------------------|
| Flow Rate          | 1.75 GPM         |
| Spray Type         | Stream and Spray |
| Spray Function     | Toggle           |
| Number of Handles  | 1                |
| Spout Swivel Range | 110°             |
| Cartridge          | 35mm ceramic     |
| Countertop Hole    | 1-3/8"           |
| Weight             | 6 lbs            |
| Warranty           | Limited Lifetime |
| Certifying Agency  | IAPMO            |
| Certifications     | ASME A112.18.1 / |
|                    | CSA B125.1       |
|                    | NSF/ANSI/        |
|                    | CAN 61-2020      |

**ADA Compliant** 