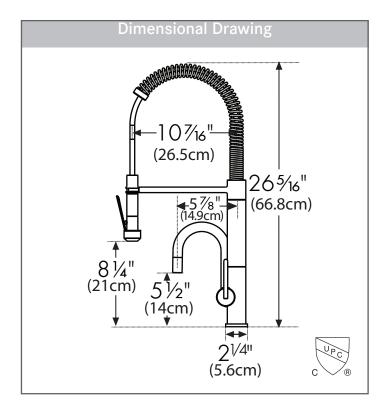

### **TECHNICAL FEATURES**

Faucet Type 3-in-1Semi-Pro

Flow Rate 1.75 GPM / 0.5 GPM

Spray Type Aerated Stream and Spray

Spray Function Press and Hold

Spout Swivel Range 360

Cartridge Ceramic disc valve

Countertop Hole Diameter 1-3/8" Weight 12 lbs.