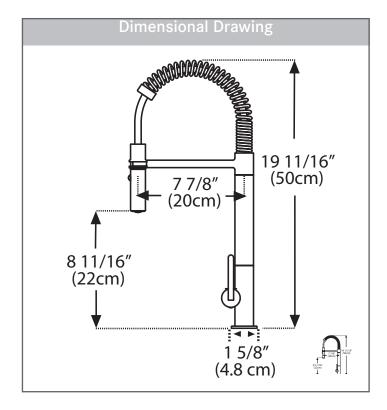

## **TECHNICAL FEATURES**

Faucet Type Pull-Down Flow Rate 1.75 GPM

Spray Type Aerated Stream and Spray

Spray Function Toggle Spout Swivel Range 360

Cartridge Ceramic disc valve

Countertop Hole Diameter 1-3/8" Weight 8 lbs.