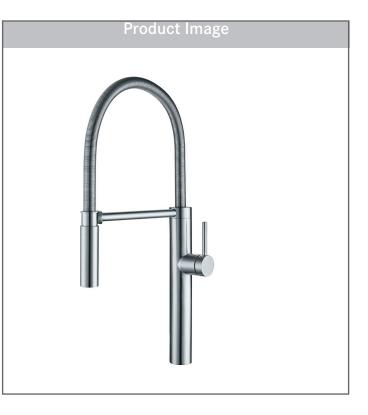

# PESCARA

## FEATURES

- Solid 304 stainless steel construction delivers corrosion resistance inside and out.
- A flexible coil spring hose allows for maximum reach of the entire sink.
- An intuitive, quick-release magnetic dock securely holds the spray head when not in use.
- The tall arched design offers exceptional space for cleaning or filling large pots and pans.

# 1-HOLE SEMI-PRO KITCHEN FAUCET Model PES-SPX-304