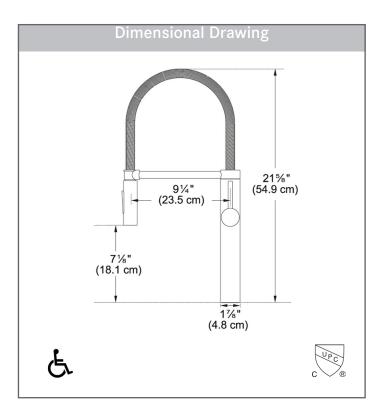

### **TECHNICAL FEATURES**

| Faucet Type        | 1-Hole Semi-Pro                |
|--------------------|--------------------------------|
| Flow Rate          | 1.75 GPM                       |
| Spray Type         | Stream and Spray               |
| Spray Function     | Toggle                         |
| Number of Handles  | 1                              |
| Spout Swivel Range | 360°                           |
| Cartridge          | 35mm ceramic                   |
| Countertop Hole    | 1-3/8"                         |
| Weight             | 10 lbs                         |
| Warranty           | Limited Lifetime               |
| Certifying Agency  | IAPMO                          |
| Certifications     | ASME A112.18.1 /<br>CSA B125.1 |
|                    | NSF/ANSI/                      |
|                    | CAN 61-2020                    |
|                    | AB100 Compliant                |
|                    | NSF/ANSI 372                   |

#### ADA Compliant