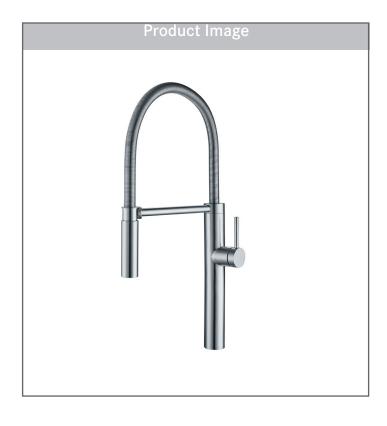

# PESCARA

## 1-HOLE SEMI-PRO KITCHEN FAUCET Model PES-SP-304

#### **FEATURES**

- Solid 304 stainless steel construction delivers corrosion resistance inside and out.
- A flexible coil spring hose allows for maximum reach of the entire sink.
- An intuitive, quick-release magnetic dock securely holds the spray head when not in use.
- ECO cartridge built-in water saving feature helps conserve water during everyday kitchen tasks