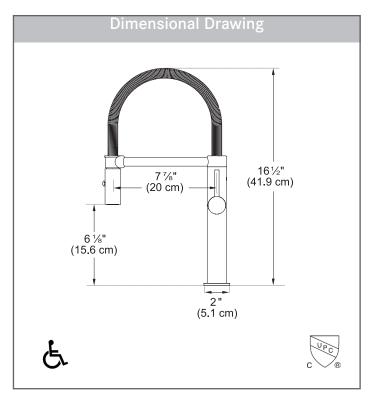

Countertop Hole 1-3/8" Weight 8 lbs

Warranty Limited Lifetime

Certifying Agency IAPMO

Certifications ASME A112.18.1 /

CSA B125.1 NSF/ANSI/ CAN 61-2020

AB100 Compliant

NSF/ANSI 372

ADA Compliant Yes