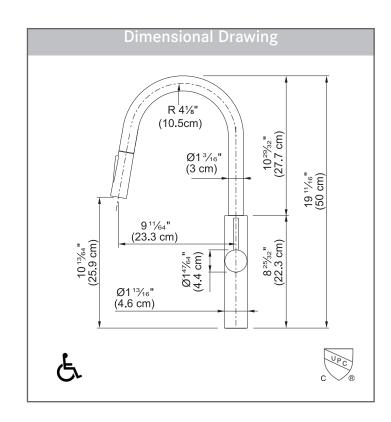

#### **TECHNICAL FEATURES**

Faucet Type 1-Hole Pull-Down

Flow Rate 1.75 GPM

Spray Type Stream and Spray

Spray Function Toggle

Number of Handles 1

Spout Swivel Range 180°

Cartridge 35mm ceramic

Countertop Hole 1-3/8" Weight 7 lbs

Warranty Limited Lifetime

Certifying Agency IAPMO

Certifications ASME A112.18.1 /

CSA B125.1 NSF/ANSI/

CAN 61-2020

AB100 Compliant NSF/ANSI 372

1101 // (110)

ADA Compliant Yes