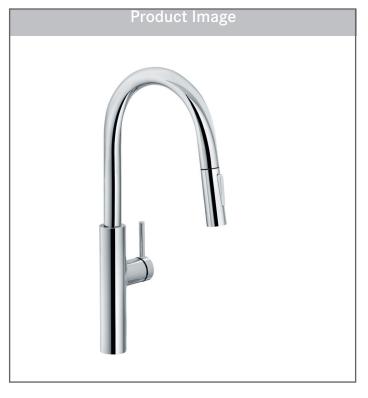

# **PESCARA**

## 1-HOLE PULL-DOWN KITCHEN FAUCET Model PES-PDX-CHR

### **FEATURES**

- Pull-down 180-degree swivel spout provides a range of motion to reach almost any area of the sink.
- Dual functioning spray head can toggle between powerful spray and stream, making clean-up effortless.
- The tall arched design offers exceptional space for cleaning or filling large pots and pans.
- Single handle effortlessly controls water temperature and pressure.