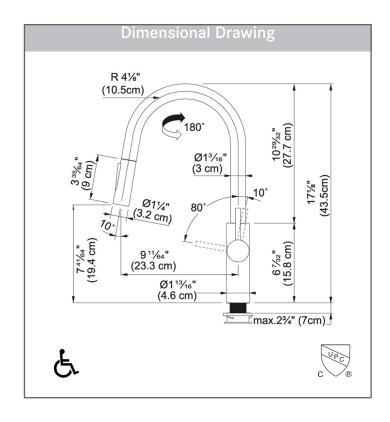

#### **TECHNICAL FEATURES**

Faucet Type 1-Hole Pull-Down

Flow Rate 1.75 GPM

Spray Type Stream and Spray

Spray Function Toggle

Number of Handles 1

Spout Swivel Range 180°

Cartridge 35mm ceramic

Countertop Hole 1-3/8" Weight 10 lbs

Warranty Limited Lifetime

Certifying Agency IAPMO

Certifications ASME A112.18.1 /

CSA B125.1 NSF/ANSI/

CAN 61-2020

AB100 Compliant

NSF/ANSI 372

ADA Compliant Yes