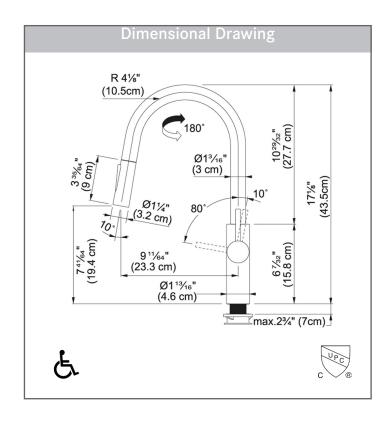

### **TECHNICAL FEATURES**

Faucet Type 1-Hole Pull-Down

Flow Rate 1.75 GPM

Spray Type Stream and Spray

Spray Function Toggle

Number of Handles 1

Spout Swivel Range 180°

Cartridge 35mm ceramic

Countertop Hole 1-3/8" Weight 10 lbs

Warranty Limited Lifetime

Certifying Agency IAPMO

Certifications ASME A112.18.1 /

CSA B125.1 NSF/ANSI/ CAN 61-2020

AB100 Compliant

NSF/ANSI 372

ADA Compliant Yes