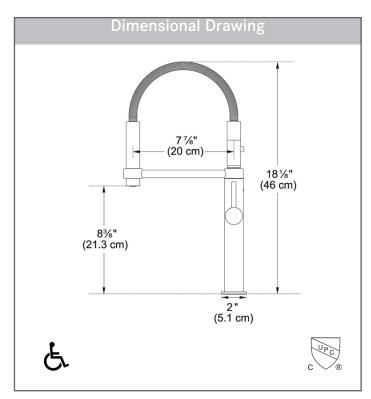

Countertop Hole 1-3/8" Weight 8 lbs

Warranty Limited Lifetime

Certifying Agency IAPMO

Certifications ASME A112.18.1 /

CSA B125.1 NSF/ANSI/

CAN 61-2020

**AB100 Compliant** 

NSF/ANSI 372

ADA Compliant Yes