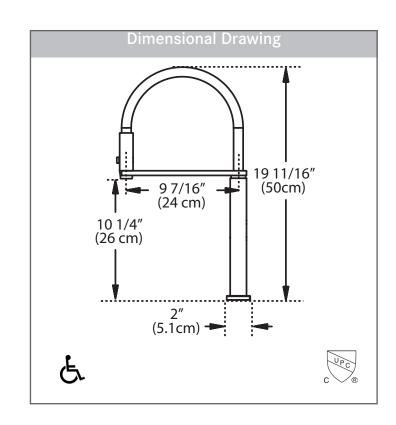

### **TECHNICAL FEATURES**

Faucet Type 1-Hole Semi-Pro

Flow Rate 1.75 GPM

Spray Type Stream and Spray

Spray Function Toggle

Number of Handles 1

Spout Swivel Range 360°

Cartridge 35mm ceramic

Countertop Hole Diameter 1-3/8"

Weight 8 lbs

Warranty Limited Lifetime

Certifying Agency IAPMO

Certifications ASME A112.18.1 / CSA B125.1

NSF/ANSI 61

NSF/ANSI 372

ADA Compliant Yes