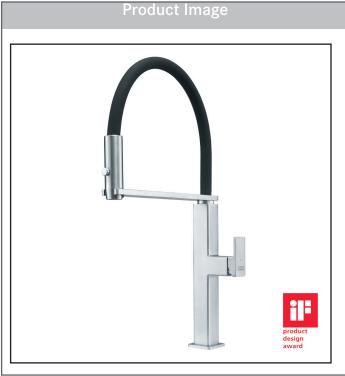

# **PEAK**

# SEMI-PRO KITCHEN FAUCET

Model FFPD5550 Stainless Steel

The clean lines and metropolitan elegance of the Peak faucet demonstrate that design and function can hold equal status in your kitchen.

#### **FEATURES**

- Solid stainless steel construction delivers corrosion resistance inside and out.
- High arc spout with extendable hose and 360-degree rotation gives you maximum flexibility around the sink.
- Intuitive docking station holds head securely when not in use.
- Dual functioning spray head can toggle between powerful spray and stream, helping to remove even thestickiest foods.