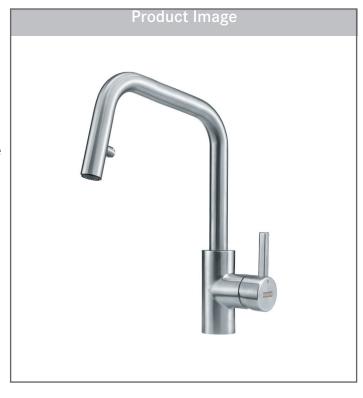

# PULL-DOWN PREP FAUCET

Model FFP4250 Stainless Steel

Kubus faucets bring a strikingly simple design to the kitchen while offering a host of useful features.

#### **FEATURES**

- Solid stainless steel construction delivers corrosion resistance inside and out.
- Inclined geometric spout provides extra room for filling large pots and pitchers.
- Flexible hose neatly retracts and counterweight secures it back into place.
- 180-degree swivel spout allows effortless movement all around the sink.