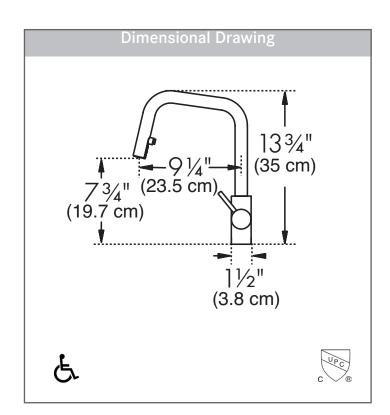

Countertop Hole Diameter 1-3/8"

Weight 6 lbs

Warranty Limited Lifetime

Certifying Agency IAPMO

Certifications ASME A112.18.1 / CSA B125.1

NSF/ANSI 61

NSF/ANSI 372

ADA Compliant Yes