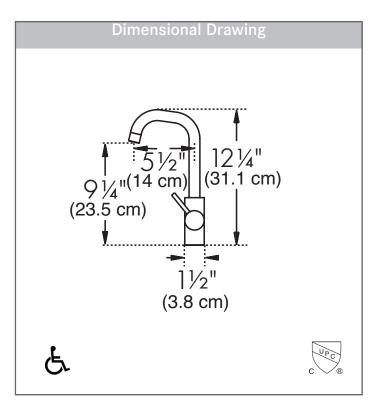

#### **TECHNICAL FEATURES**

Faucet Type 1-Hole Bar Flow Rate 1.75 GPM Spray Type Stream Spray Function N/A Number of Handles 1 180°

Spout Swivel Range

Cartridge 35mm ceramic

Countertop Hole Diameter 1-3/8" 4 lbs Weight