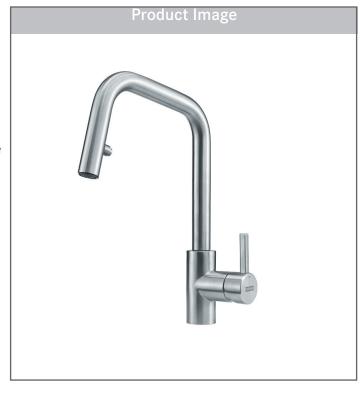

# PULL-DOWN KITCHEN FAUCET

Model FF4250 Stainless Steel

Kubus faucets bring a strikingly simple design to the kitchen while offering a host of useful features.

#### **FEATURES**

- Solid stainless steel construction delivers corrosion resistance inside and out.
- Inclined geometric spout provides extra room for filling large pots and pitchers.
- Flexible hose neatly retracts and counterweight secures it back into place.
- 180-degree swivel spout allows effortless movement all around the sink.