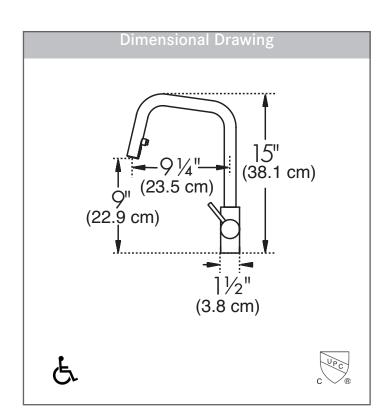

Countertop Hole Diameter 1-3/8"

Weight 7 lbs

Warranty Limited Lifetime

Certifying Agency IAPMO

Certifications ASME A112.18.1 / CSA B125.1

NSF/ANSI 61

NSF/ANSI 372

ADA Compliant Yes