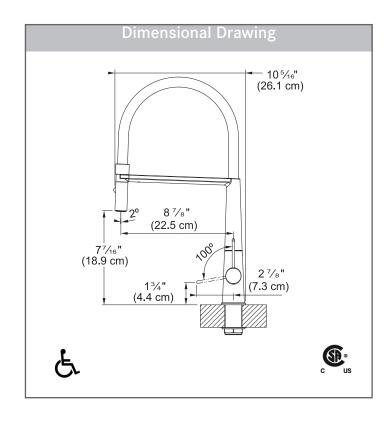

### **TECHNICAL FEATURES**

Faucet Type 1-Hole Semi-Pro

Flow Rate 1.75 GPM

Spray Type Stream and Spray

Spray Function Toggle

Number of Handles 1

Spout Swivel Range 360°

Cartridge 25mm ceramic

Countertop Hole 1-3/8" Weight 6 lbs

Warranty Limited Lifetime

Certifying Agency CSA

Certifications ASME A112.18.1

/ CSA B125.1 NSF/ANSI/ CAN 61-2020

AB100 Compliant

NSF/ANSI 372

ADA Compliant Yes