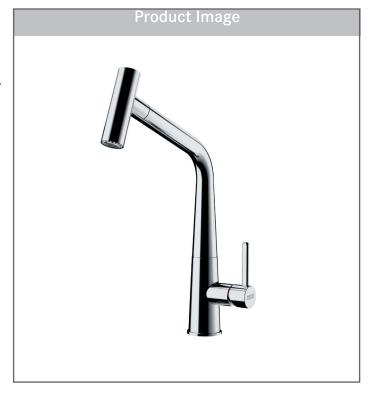

## 1-HOLE PULL-OUT KITCHEN FAUCET Model ICN-PO-CHR

#### **FEATURES**

- The slim body and high spout make easy work of cleaning, even the largest items.
- A laminar aerator ensures the delivery of a clear, non-splashing water stream, with very little noise.
- Dual functioning spray head can toggle between powerful spray and stream, making clean-up effortless.
- Single handle effortlessly controls water temperature and pressure.