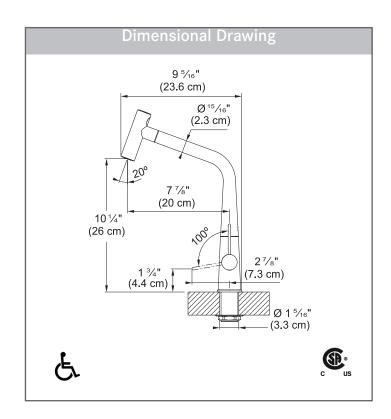

### **TECHNICAL FEATURES**

1-Hole Pull-Out Faucet Type

Flow Rate 1.75 GPM

Spray Type Stream and Spray

**Spray Function** Toggle

Number of Handles 1

360° Spout Swivel Range

Cartridge 25mm ceramic

Countertop Hole 1-3/8" Weight 6 lbs

Warranty **Limited Lifetime** 

Certifying Agency **CSA** 

Certifications ASME A112.18.1

> / CSA B125.1 NSF/ANSI/ CAN 61-2020

**AB100 Compliant** 

NSF/ANSI 372

**ADA Compliant** Yes