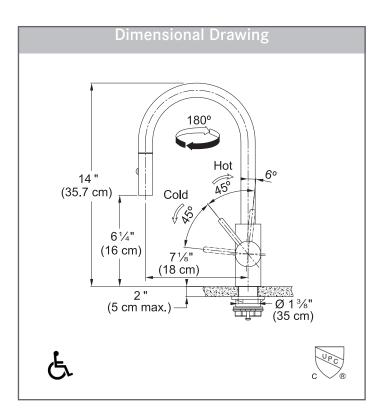

### **TECHNICAL FEATURES**

| Faucet Type        | 1-Hole Pull-Down               |
|--------------------|--------------------------------|
| Flow Rate          | 1.75 GPM                       |
| Spray Type         | Stream and Spray               |
| Spray Function     | Toggle                         |
| Number of Handles  | 1                              |
| Spout Swivel Range | 180°                           |
| Cartridge          | 35mm ceramic                   |
| Countertop Hole    | 1-3/8"                         |
| Weight             | 10 lbs                         |
| Warranty           | Limited Lifetime               |
| Certifying Agency  | IAPMO                          |
| Certifications     | ASME A112.18.1<br>/ CSA B125.1 |
|                    | NSF/ANSI/                      |
|                    | CAN 61-2020                    |

**ADA Compliant** 