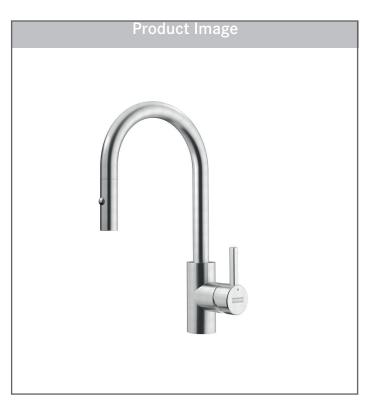

#### **FEATURES**

- Solid 304 stainless steel construction delivers corrosion resistance inside and out.
- Dual functioning spray head can toggle between powerful spray and stream, making clean-up effortless.
- A laminar aerator ensures the delivery of a clear, non-splashing water stream, with very little noise.
- Durable PVD finishes is resistant to scratching the color never fades, even with frequent cleaning.