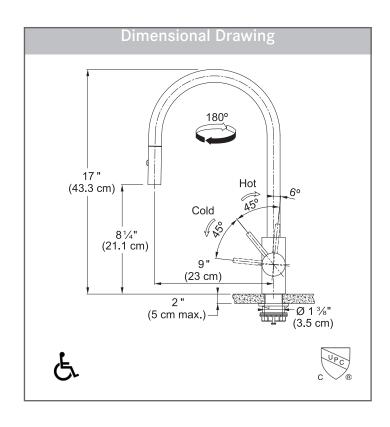

### **TECHNICAL FEATURES**

Faucet Type 1-Hole Pull-Down

Flow Rate 1.75 GPM

Spray Type Stream and Spray

Spray Function Toggle

Number of Handles 1

Spout Swivel Range 180°

Cartridge 35mm ceramic

Countertop Hole 1-3/8" Weight 10 lbs

Warranty (indoor use) Limited Lifetime

Warranty (ourdoor use) 10 years Certifying Agency IAPMO

Certifications ASME A112.18.1

/ CSA B125.1

NSF/ANSI/ CAN 61-2020

AB100 compliant

NSF/ANSI 372

ADA Compliant Yes