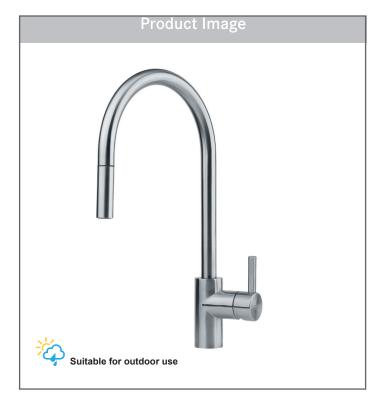

# **EOS NEO**

## 1-HOLE PULL-DOWN KITCHEN FAUCET Model EOS-PD-316

#### **FEATURES**

- T316 stainless steel construction offers superior corrosion resistance against rain, snow, cold and heavy use, which makes this faucet ideal for outdoor use.
- A laminar aerator ensures the delivery of a clear, non-splashing water stream, with very little noise.
- Dual functioning spray head can toggle between powerful spray and stream, making clean-up effortless.