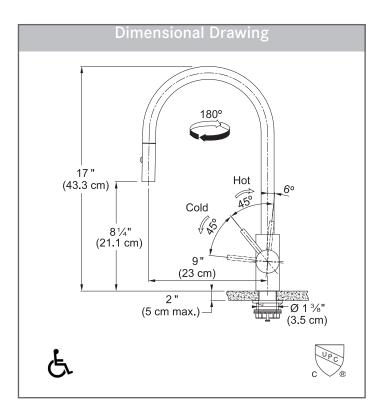

### **TECHNICAL FEATURES**

| Faucet Type        | 1-Hole Pull-Down |
|--------------------|------------------|
| Flow Rate          | 1.75 GPM         |
| Spray Type         | Stream and Spray |
| Spray Function     | Toggle           |
| Number of Handles  | 1                |
| Spout Swivel Range | 180°             |
| Cartridge          | 35mm ceramic     |
| Countertop Hole    | 1-3/8"           |
| Weight             | 10 lbs           |
| Warranty           | Limited Lifetime |
| Certifying Agency  | IAPMO            |
| Certifications     | ASME A112.18.1   |
|                    | / CSA B125.1     |
|                    | NSF/ANSI/        |
|                    | CAN 61-2020      |

**ADA Compliant** 