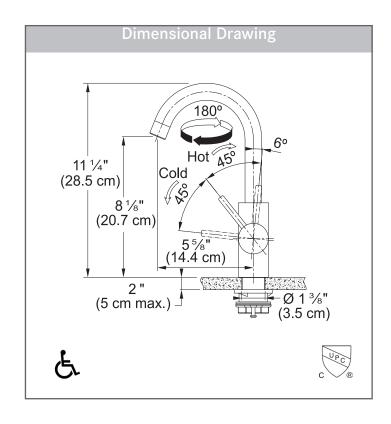

### **TECHNICAL FEATURES**

Faucet Type 1-Hole Bar
Flow Rate 1.75 GPM
Spray Type Stream
Spray Function N/A
Number of Handles 1
Spout Swivel Range 180°

Cartridge 35mm ceramic

Countertop Hole 1-3/8" Weight 7 lbs

Warranty Limited Lifetime

Certifying Agency IAPMO

Certifications ASME A112.18.1

/ CSA B125.1 NSF/ANSI/

CAN 61-2020

AB100 Compliant NSF/ANSI 372

ADA Compliant Yes