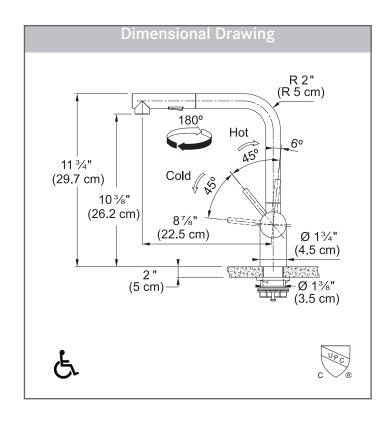

### **TECHNICAL FEATURES**

Faucet Type 1-Hole Pull-Out

Flow Rate 1.75 GPM

Spray Type Stream and Spray

Spray Function Toggle

Number of Handles 1

Spout Swivel Range 180°

Cartridge 35mm ceramic

Countertop Hole 1-3/8" Weight 7 lbs

Warranty Limited Lifetime

Certifying Agency IAPMO

Certifications ASME A112.18.1

/ CSA B125.1

NSF/ANSI/ CAN 61-2020

AB100 compliant

NSF/ANSI 372

ADA Compliant Yes