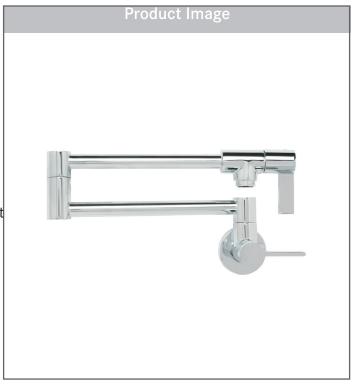

# WALL MOUNT POT FILLER Model PF3100 Polished Chrome

Transform your kitchen into a multi-functional work area with the extraordinary design of our Ambient faucet.

#### **FEATURES**

- Solid brass construction ensures long-lasting performance
- Two handles offer control at the point of use and wall.
- 180-degree spout swivel range provides ample reach and rotation for filling large pots on stovetops.
- Pair with other faucets and accessories in the Franke Ambient series for a consistent look throughout the kitchen