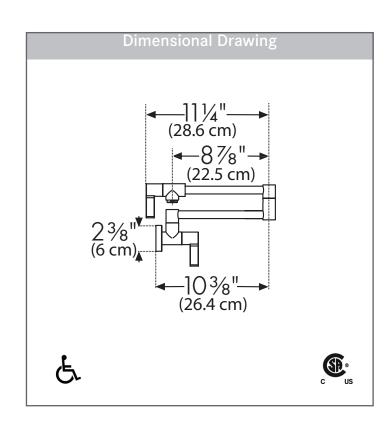

#### **TECHNICAL FEATURES**

Faucet Type Pot Filler
Flow Rate 2.2 GPM
Spray Type Stream
Spray Function N/A
Number of Handles 2
Spout Swivel Range 180°

Cartridge 1/2" ceramic

Countertop Hole Diameter 1-3/8" Weight 5 lbs