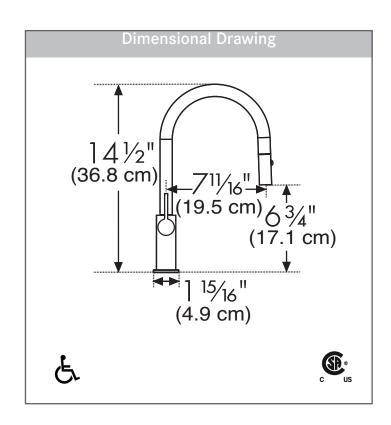

#### **TECHNICAL FEATURES**

Faucet Type 1-Hole Pull-Down Prep

Flow Rate 1.75 GPM

Spray Type Stream and Spray

Spray Function Toggle

Number of Handles 1

Spout Swivel Range 180°

Cartridge 28mm ceramic

Countertop Hole Diameter 1-3/8"
Weight 6 lbs

Warranty Limited Lifetime

Certifying Agency CSA

Certifications ASME A112.18.1 / CSA B125.1

NSF/ANSI 61 NSF/ANSI 372

ADA Compliant Yes