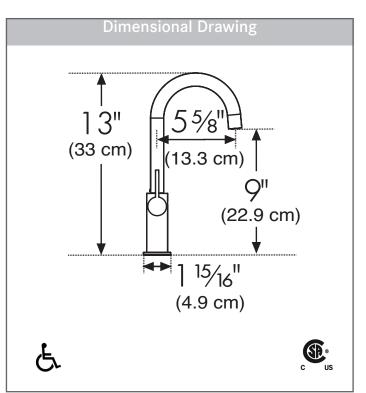

## **TECHNICAL FEATURES**

| Faucet Type              | 1-Hole Swivel Spout Bar    |
|--------------------------|----------------------------|
| Flow Rate                | 1.75 GPM                   |
| Spray Type               | Stream                     |
| Spray Function           | N/A                        |
| Number of Handles        | 1                          |
| Spout Swivel Range       | 360°                       |
| Cartridge                | 28mm ceramic               |
| Countertop Hole Diameter | 1-3/8"                     |
| Weight                   | 5 lbs                      |
| Warranty                 | Limited Lifetime           |
| Certifying Agency        | CSA                        |
| Certifications           | ASME A112.18.1 / CSA B125. |
|                          | NSF/ANSI 61                |
|                          | NSF/ANSI 372               |

Yes

ADA Compliant