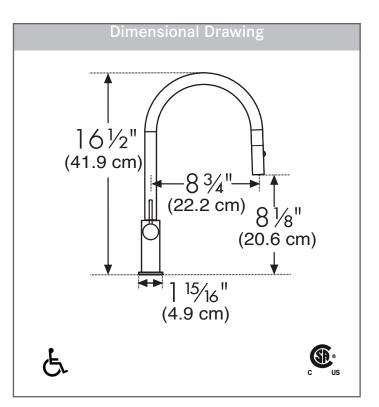

## **TECHNICAL FEATURES**

| Faucet Type              | 1-Hole Pull-Down            |
|--------------------------|-----------------------------|
| Flow Rate                | 1.75 GPM                    |
| Spray Type               | Stream and Spray            |
| Spray Function           | Toggle                      |
| Number of Handles        | 1                           |
| Spout Swivel Range       | 180°                        |
| Cartridge                | 28mm ceramic                |
| Countertop Hole Diameter | 1-3/8"                      |
| Weight                   | 6 lbs                       |
| Warranty                 | Limited Lifetime            |
| Certifying Agency        | CSA                         |
| Certifications           | ASME A112.18.1 / CSA B125.1 |
|                          | NSF/ANSI 61                 |
|                          | NSF/ANSI 372                |

Yes

ADA Compliant