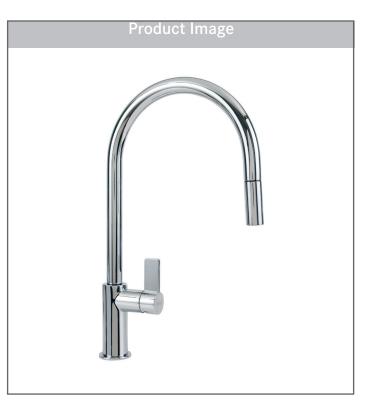

## AMBIENT

Transform your kitchen into a multi-functional work area with the extraordinary design of our Ambient faucet.

## FEATURES

- Solid Brass construction ensures long-lasting performance
- ECO cartridge built-in water saving feature helps conserve water during everyday kitchen tasks
- Magnetic docking system provides an intuitive, quick release and keeps the spray head securely in place when not in use
- Single handle effortlessly controls water temperature and pressure