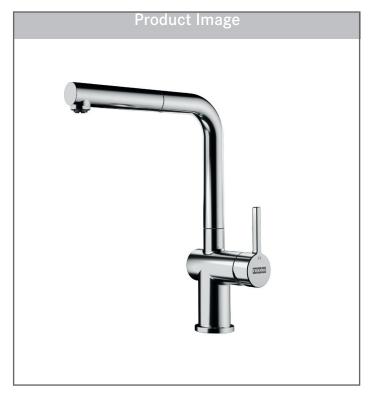

# ACTIVE PLUS PULL-OUT KITCHEN FAUCET

Model FFPS5800

Delivering exceptional functionality, Active faucets are designed for improved sustainability - actively saving both water and energy.

#### **FEATURES**

- Stepped lever helps you use less water, reducing your environmental impact.
- The laminar aerator fitted in the spout ensures the Active Taps delivers a crystal clear, non-splashing water stream, with very little noise.
- A dual function spray head delivers a more powerful stream thanks to the needle spray used.
- Offered in a choice of contemporary colors and sophisticated hues.