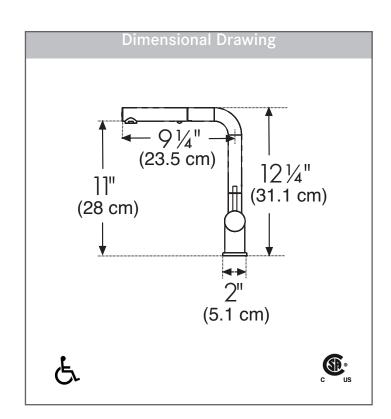

### **TECHNICAL FEATURES**

Faucet Type 1-Hole Pull-Out

Flow Rate 1.75 GPM

Spray Type Stream and Spray

Spray Function Toggle

Number of Handles 1

Spout Swivel Range 360°

Cartridge 35mm ceramic

Countertop Hole Diameter 1-3/8"

Weight 7 lbs

Warranty Limited Lifetime

Certifying Agency CSA

Certifications ASME A112.18.1 / CSA B125.1

NSF/ANSI 61 NSF/ANSI 372

ADA Compliant Yes