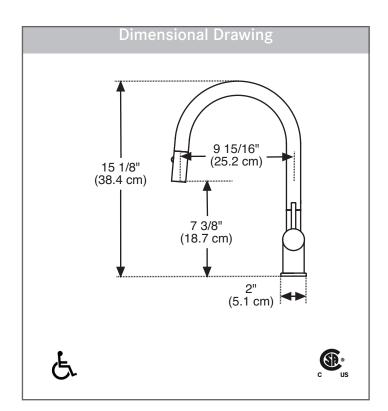

### **TECHNICAL FEATURES**

| Faucet Type              | 1-Hole Pull-Down            |
|--------------------------|-----------------------------|
| Taucet Type              |                             |
| Flow Rate                | 1.75 GPM                    |
| Spray Type               | Stream and Spray            |
| Spray Function           | Toggle                      |
| Number of Handles        | 1                           |
| Spout Swivel Range       | 360°                        |
| Cartridge                | 35mm ceramic                |
| Countertop Hole Diameter | 1-3/8"                      |
| Weight                   | 8 lbs                       |
| Warranty                 | Limited Lifetime            |
| Certifying Agency        | CSA                         |
| Certifications           | ASME A112.18.1 / CSA B125.1 |
|                          | NSF/ANSI 61                 |
|                          | NSF/ANSI 372                |