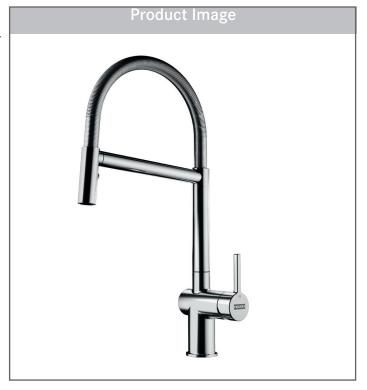

# 1-HOLE SEMI-PRO KITCHEN FAUCET Model ACT-SP-CHR

#### **FEATURES**

- Stepped lever helps you use less water, reducing your environmental impact.
- A laminar aerator fitted in the spout ensures the faucet delivers a crystal clear, non-splashing water stream, with very little noise.
- A dual function spray head delivers a more powerful stream thanks to the needle spray used.
- The tall arch design offers exceptional space for cleaning or filling large pots and pans.