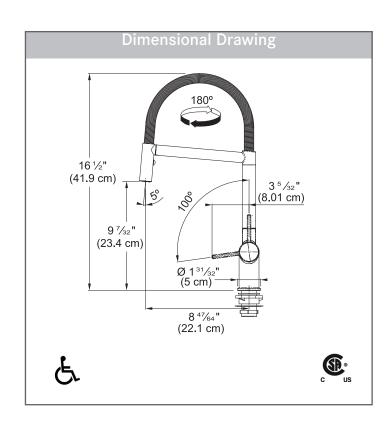

## **TECHNICAL FEATURES**

Faucet Type 1-Hole Semi-Pro

Flow Rate 1.75 GPM

Spray Type Stream and Spray

Spray Function Toggle

Number of Handles 1

Spout Swivel Range 180°

Cartridge 35mm ceramic

Countertop Hole 1-3/8" Weight 7 lbs

Warranty Limited Lifetime

Certifying Agency CSA

Certifications ASME A112.18.1 /

NSF/ANSI/ CAN 61-2020

CSA B125.1

AB100 Compliant

NSF/ANSI 372

ADA Compliant Yes