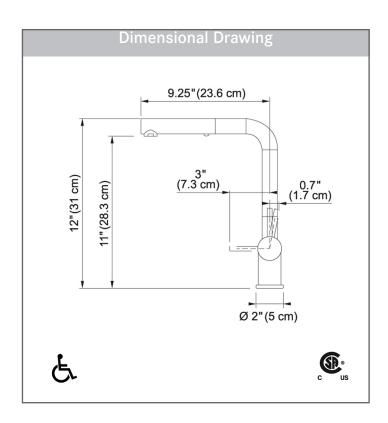

## **TECHNICAL FEATURES**

Faucet Type 1-Hole Pull-Out

Flow Rate 1.75 GPM

Spray Type Stream and Spray

Spray Function Toggle

Number of Handles 1

Spout Swivel Range 360°

Cartridge 35mm ceramic

Countertop Hole 1-3/8" Weight 8 lbs

Warranty Limited Lifetime

Certifying Agency CSA

Certifications ASME A112.18.1

/ CSA B125.1

NSF/ANSI/ CAN 61-2020

AB100 Compliant

NSF/ANSI 372

ADA Compliant Yes