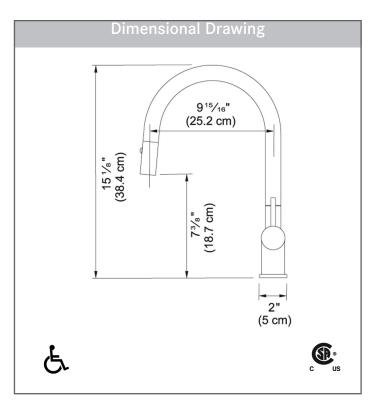

#### **TECHNICAL FEATURES**

| Faucet Type        | 1-Hole Pull-Down               |
|--------------------|--------------------------------|
| Flow Rate          | 1.75 GPM                       |
| Spray Type         | Stream and Spray               |
| Spray Function     | Toggle                         |
| Number of Handles  | 1                              |
| Spout Swivel Range | 360°                           |
| Cartridge          | 35mm ceramic                   |
| Countertop Hole    | 1-3/8"                         |
| Weight             | 8 lbs                          |
| Warranty           | Limited Lifetime               |
| Certifying Agency  | CSA                            |
| Certifications     | ASME A112.18.1<br>/ CSA B125.1 |
|                    | NSF/ANSI/                      |