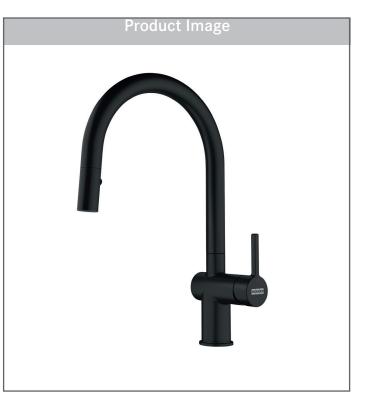

## 1-HOLE PULL-DOWN KITCHEN FAUCET Model ACT-PD-CHR

### FEATURES

- Stepped lever helps you use less water, reducing your environmental impact.
- A laminar aerator fitted in the spout ensures the faucet delivers a crystal clear, non-splashing water stream, with very little noise.
- A dual function spray head delivers a more powerful stream thanks to the needle spray used.
- Pull-down 360-degree swivel spout provides a full range of motion to reach almost any area of the sink.

#### AVAILABLE FINISHES

ACT-PD-CHR 115.0656.854

ACT-PD-MBK 115.0656.858

ACT-PD-SNI 115.0656.855 Matte Black

**Polished Chrome** 